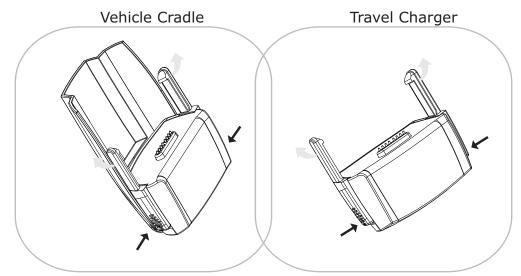

Vehicle Cradle, in conjunction with the windshield suction pedestal and car kit, is suitable for use in your vehicle when you are always on the road.

Travel Charger is a good traveling companion for your 9400 Mobile Computer. It makes charging convenient and flexible, either from any power outlet or the vehicle's lighter socket.





Slide along the side grips to seat 9400 into Vehicle Cradle











# 9400 Vehicle Cradle & Travel Charger

www.cipherlab.com Copyright © 2009

## **Charging from the Cigarette Lighter**

Step 1. Connect the charging cable to the power receptacle ⓐ at the bottom of Vehicle Cradle or Travel Charger.

Step 2. Connect the charging cable to the vehicle's lighter socket.

Step 3. Use the USB cable to connect to a laptop © as well as any USB client device, such as a keyboard, mouse, a flash drive, etc. (b)

#### Warning

Only a qualified technician can perform the car kit power connection. Improper connection may cause damage to the product or vehicle.

Be aware that the temperature of the metal back plate of car kit may rise up to 60°C when in use for prolonged periods of time.

Although such temperature rising is considered normal, you should avoid dir