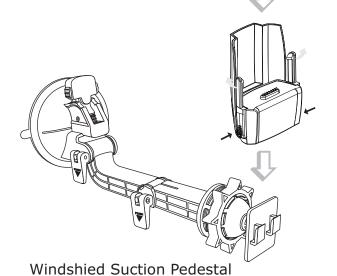

Vehicle Cradle, in conjunction with the windshield suction pedestal and car kit, is suitable for use in your vehicle when you are always on the road.

Travel Charger is a good traveling companion for your 9400 Mobile Computer. It makes charging convenient and flexible, either from any power outlet or the vehicle's lighter socket.