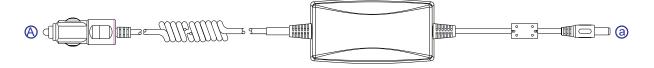

## **Charging from the Cigarette Lighter**

Step 1. Connect the charging cable to the power receptacle ⓐ at the bottom of Vehicle Cradle or Travel Charger.

Step 2. Connect the charging cable to the vehicle's lighter socket.

Step 3. Use the USB cable to connect to a laptop © as well as any USB client device, such as a keyboard, mouse, a flash drive, etc. (b)