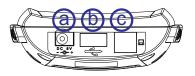

## **Charging from the Cigarette Lighter**

Step 1. Connect the charging cable to the power receptacle ⓐ at the bottom of Vehicle Cradle or Travel Charger.

Step 2. Connect the charging cable to the vehicle's lighter socket.

Step 3. Use the USB cable to connect to a laptop © as well as any USB client device, such as a keyboard, mouse, a flash drive, etc. (b)