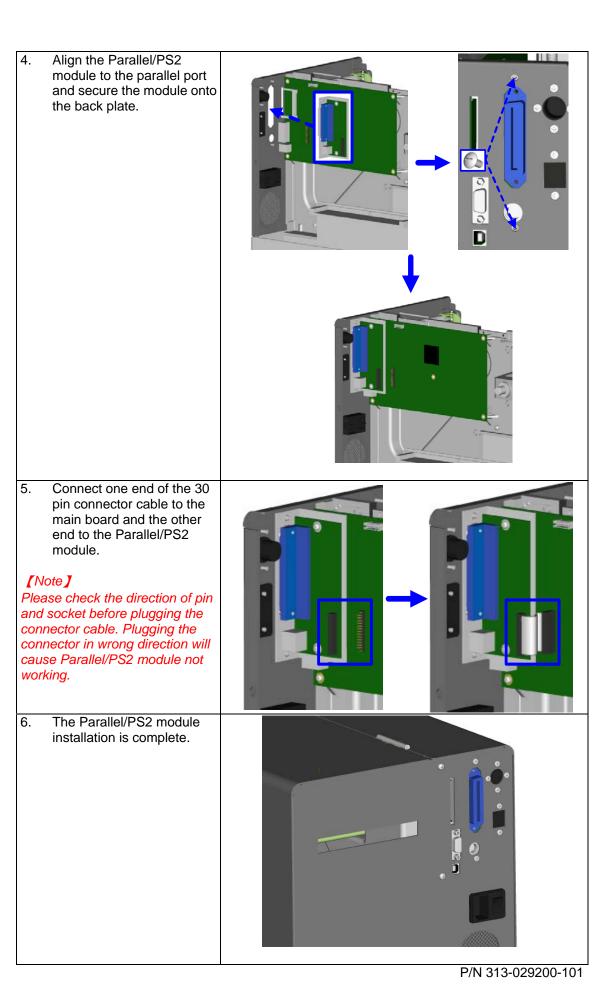

| EZ-2000Plus/EZ-6000Plus Parallel/PS2 Adapter Installation Guide |                                                                                                                              |                       |
|-----------------------------------------------------------------|------------------------------------------------------------------------------------------------------------------------------|-----------------------|
| 1<br>2<br>3<br>4                                                | Parallel Cable Parallel/PS2 Adapter Connector Cable Screw x 2pcs                                                             |                       |
| 1.                                                              | Make sure the power is off and the power cable is unplugged. Place the printer onto a smooth surface and open the top cover. |                       |
|                                                                 | Unscrew two screws as indicated in figure and remove the left top cover from the printer.                                    | October a Physicals C |
|                                                                 | Unscrew the screws of parallel port cover and remove the cover.                                                              |                       |