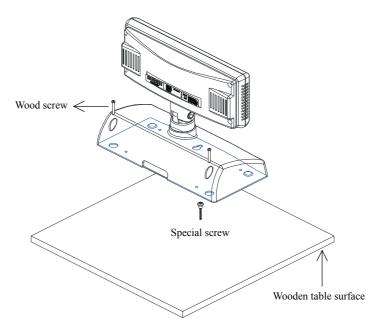

Also connect the enclosed USB cable to the "USB" connector.

5. Cover the Stand Plate back and fasten the screws.

6. You may use the enclosed mounting screws (one Special screw and two Wood screws) to fix the Display on the wooden table surface.

Get the Mounting hole on the Stand Plate to fit the Special screw first and then fix the two Wood screws.