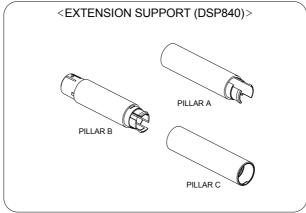

#### **Assembling Steps**

1. Unlock the Screw to open the Stand Plate.

2. Place the Cable from the Display through the extension pillars to the Stand.

When extending the height of the Stand, attach the extension pillars with different heights: Low, Mid-low, Mid-high and High shown as below to the Stand.