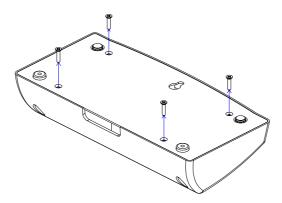

Get the Mounting hole on the Stand Plate to fit the Special screw first and then fix the two Wood screws.

## The Display/Pillar/Stand Dimensions