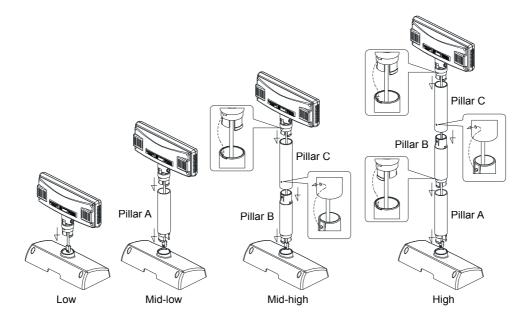

#### **Assembling Steps**

1. Unlock the Screw to open the Stand Plate.

2. Place the Cable from the Display through the extension pillars to the Stand.

When extending the height of the Stand, attach the extension pillars with different heights: Low, Mid-low, Mid-high and High shown as below to the Stand.