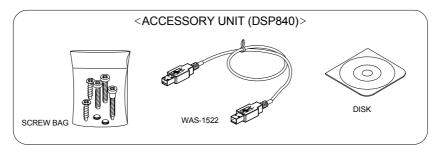

### **Required Items**

The following items are used to attach the Display to the Stand.

Also connect the enclosed USB cable to the "USB" connector.

5. Cover the Stand Plate back and fasten the screws.

6. You may use the enclosed mounting screws (one Special screw and two Wood screws) to fix the Display on the wooden table surface.