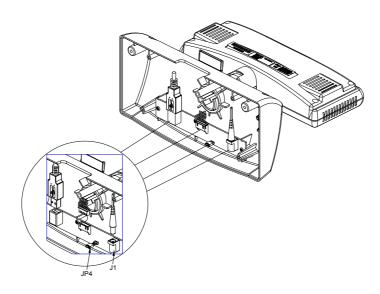

3. Insert the tab on the Display (or the extension Pillar) into the hole on the Stand until you feel it clicked.

4. Connect the cable from the Display to the XH connector inside the Stand until you feel it clicked.

Also connect the enclosed USB cable to the "USB" connector.

5. Cover the Stand Plate back and fasten the screws.

6. You may use the enclosed mounting screws (one Special screw and two Wood screws) to fix the Display on the wooden table surface.