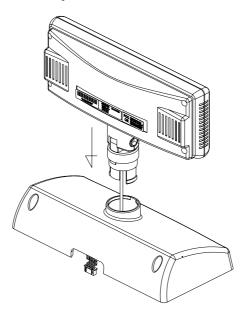

3. Insert the tab on the Display (or the extension Pillar) into the hole on the Stand until you feel it clicked.

4. Connect the cable from the Display to the XH connector inside the Stand until you feel it clicked.