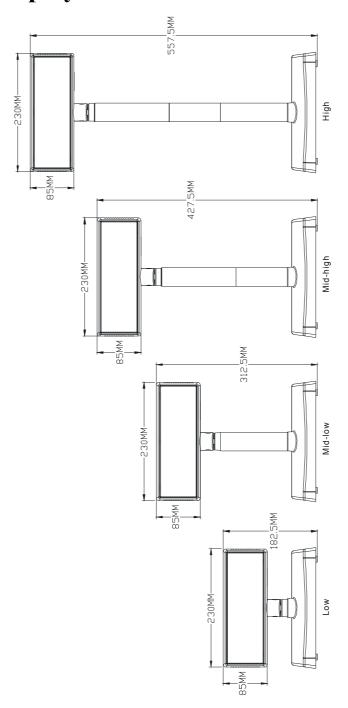

#### **Assembling Steps**

1. Unlock the Screw to open the Stand Plate.

2. Place the Cable from the Display through the extension pillars to the Stand.

When extending the height of the Stand, attach the extension pillars with different heights: Low, Mid-low, Mid-high and High shown as below to the Stand.

## The Display/Pillar/Stand Dimensions