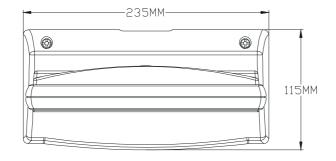

pillars to the Stand.

When extending the height of the Stand, attach the extension pillars with different heights: Low, Mid-low, Mid-high and High shown as below to the Stand.



3. Insert the tab on the Display (or the extension Pillar) into the hole on the Stand until you feel it clicked.



4. Connect the cable from the Display to the XH connector inside the Stand until you feel it clicked.

Also connect the enclosed USB cable to the "USB" connector.



5. Cover the Stand Plate back and fasten the screws.



6. You may use the enclosed mounting screws (one Special screw and two Wood screws) to fix the Display on the wooden table surface.

Get the Mounting hole on the Stand Plate to fit the Special screw first and then fix the two Wood screws.



## The Display/Pillar/Stand Dimensions





## The Display/Pillar/Stand Dimensions