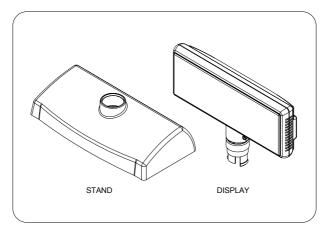

### **Required Items**

The following items are used to attach the Display to the Stand.

3. Insert the tab on the Display (or the extension Pillar) into the hole on the Stand until you feel it clicked.

4. Connect the cable from the Display to the XH connector inside the Stand until you feel it clicked.

Also connect the enclosed USB cable to the "USB" connector.

5. Cover the Stand Plate back and fasten the screws.

6. You may use the enclosed mounting screws (one Special screw and two Wood screws) to fix the Display on the wooden table surface.