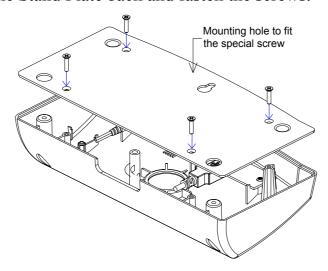

Get the Mounting hole on the Stand Plate to fit the Special screw first and then fix the two Wood screws.

## The Display/Pillar/Stand Dimensions