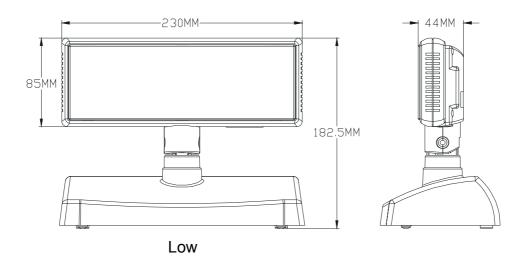

llars to the Stand.

When extending the height of the Stand, attach the extension pillars with different heights: Low, Mid-low, Mid-high and High shown as below to the Stand.



3. Insert the tab on the Display (or the extension Pillar) into the hole on the Stand until you feel it clicked.



4. Connect the cable from the Display to the XH connector inside the Stand until you feel it clicked.

Also connect the enclosed USB cable to the "USB" connector.



5. Cover the Stand Plate back and fasten the screws.



6. You may use the enclosed mounting screws (one Special screw and two Wood screws) to fix the Display on the wooden table surface.

Get the Mounting hole on the Stand Plate to fit the Special screw first and then fix the two Wood screws.



## The Display/Pillar/Stand Dimensions





## The Display/Pillar/Stand Dimensions